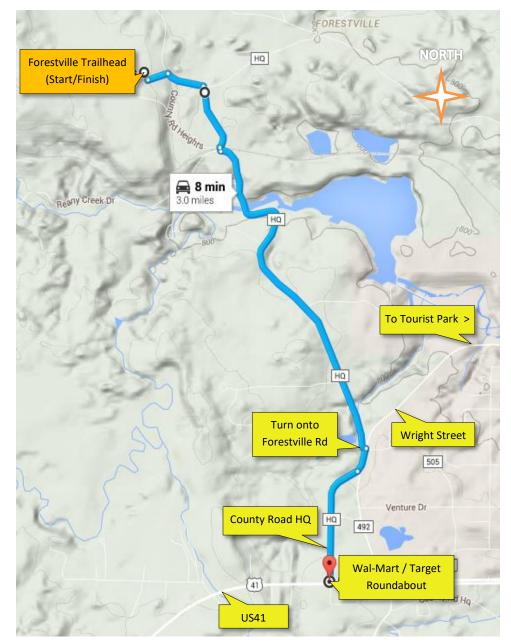

## 1. On US41, drive toward **Wal-Mart** or **Target**.

2. At the roundabout, take the exit onto **County Road HQ** (towards Target).

3. After about 0.6 mile, turn left onto **Forestville Rd** (there is a sign for Forestville Trailhead).

4. Stay on this road for 1.7 miles.

5. When you get to a **railroad crossing**, turn right to go over the railroad, then **go straight**.

6. Follow the dirt road for about 0.5 mile until you reach another intersection.

7. Take a left, then at the intersection, **go up the hill**, and turn right.

\*Distance from Target/Wal-Mart: 3 miles

\*GPS coordinates: 46.5826110270484, -87.47876828997802